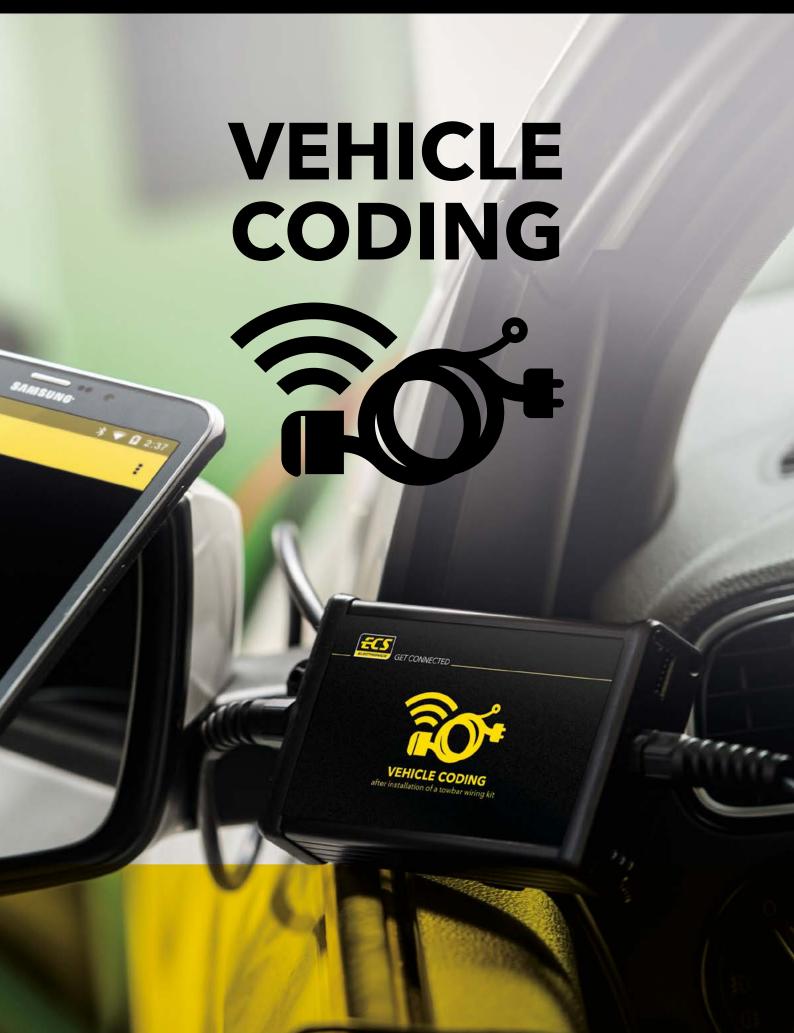

# **VEHICLE CODING HAS NEVER BEEN EASIER**

In collaboration with AutoNiveau we offer you a solution for vehicle coding, after the installation of an ECS towbar wiring kit.

# **HOW DOES IT WORK?**

Coding the vehicle after the installation of a towbar wiring kit has never been easier. You can now complete this procedure in three easy steps.