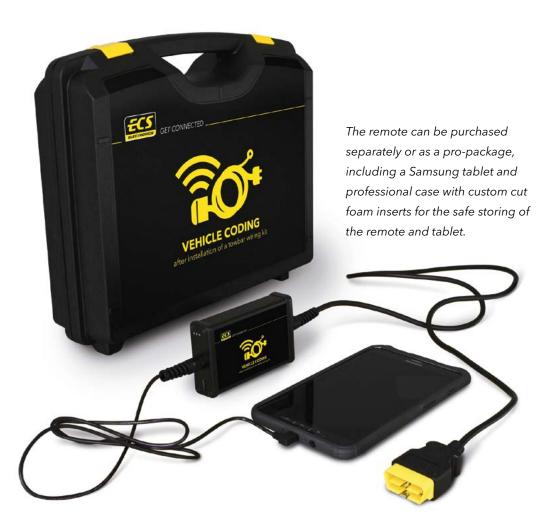

### WHAT DO YOU NEED?

To make use of this service, the only thing you need is our remote. This interface can be connected with your own Android device, or with the Samsung tablet which is included in the ECS vehicle coding pro-package.

#### STEP 1

Connect the remote to the EOBD-connector in the vehicle and to the tablet, which will connect to the internet by Wi-Fi or 3G / 4G. The app will start automatically.