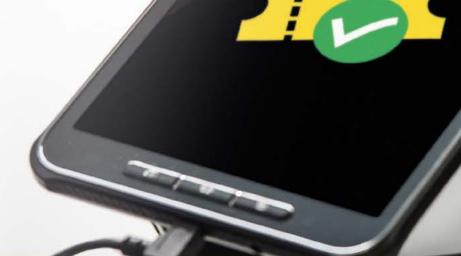

#### STEP 3

As soon as the coding session is finished, you will be informed via the app and the vehicle itself (through a light signal or horn). You will receive the invoice in your account. Only successful coding sessions will be charged.